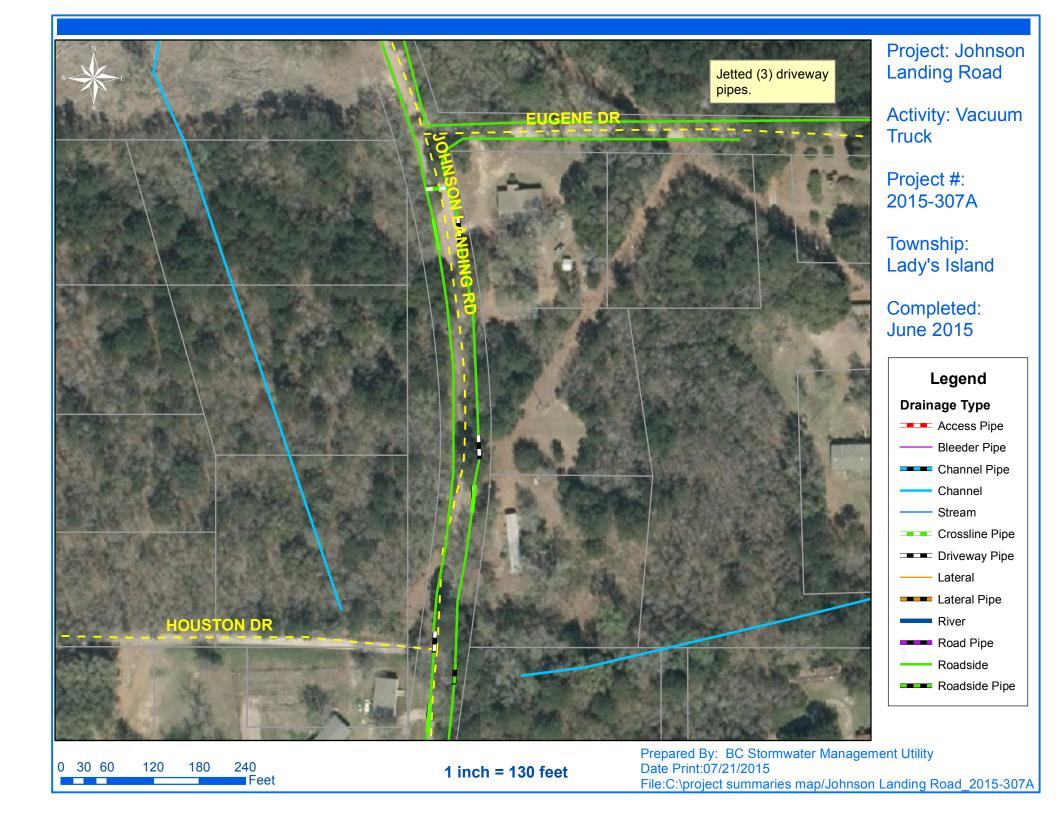

## **Narrative Description of Project:**

Project improved 32 L.F. of drainage system. Cleaned out (4) catch basins. Jetted (5) crossline pipes, (34) driveway pipes and 32 L.F. of roadside pipe.

| 2015-307A / Ladys Island Vacuum Truck | Labor | Labor      | Equipment | Material | Contractor | Indirect   |                   |
|---------------------------------------|-------|------------|-----------|----------|------------|------------|-------------------|
|                                       | Hours | Cost       | Cost      | Cost     | Cost       | Labor      | <b>Total Cost</b> |
| AUDIT / Audit Project                 | 0.5   | \$11.40    | \$0.00    | \$0.00   | \$0.00     | \$6.62     | \$18.01           |
| CBCO / Catch basin - clean out        | 14.0  | \$312.76   | \$60.76   | \$46.08  | \$0.00     | \$209.37   | \$628.97          |
| CLPJT / Crossline Pipe - Jetted       | 20.0  | \$446.80   | \$209.20  | \$50.51  | \$0.00     | \$299.10   | \$1,005.61        |
| DPJT / Driveway Pipe - Jetted         | 60.0  | \$1,340.40 | \$382.80  | \$147.12 | \$0.00     | \$897.30   | \$2,767.62        |
| SD / Soft Digging                     | 4.0   | \$89.36    | \$17.36   | \$15.76  | \$0.00     | \$59.82    | \$182.30          |
| 2015-307A / Ladys Island Vacuum Truck | 98.5  | \$2,200.72 | \$670.12  | \$259.47 | \$0.00     | \$1,472.21 | \$4,602.51        |
| Sub Total                             |       |            |           |          |            |            |                   |
|                                       |       |            |           |          |            |            |                   |
|                                       |       |            |           |          |            |            |                   |
| Grand Total                           | 98.5  | \$2,200.72 | \$670.12  | \$259.47 | \$0.00     | \$1,472.21 | \$4,602.51        |