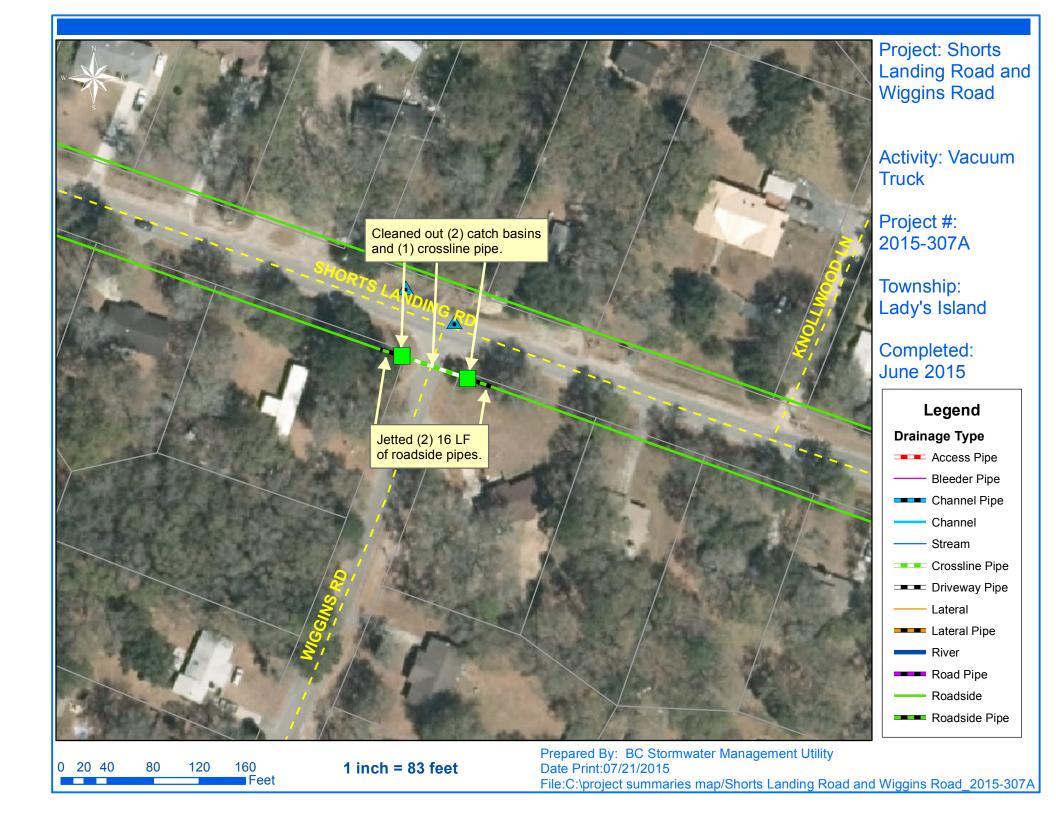

## Beaufort County Public Works Stormwater Infrastructure

Project Summary

**Project Summary:** Lady's Island Vacuum Truck - Trotters Loop, Sherman Lane, Johnson Landing Road, Ethel Grant, Judge Island Drive and Shorts Landing Road Activity: Routine/Preventive Maintenance

## **Narrative Description of Project:**

Project improved 32 L.F. of drainage system. Cleaned out (4) catch basins. Jetted (5) crossline pipes, (34) driveway pipes and 32 L.F. of roadside pipe.

| 2015-307A / Ladys Island Vacuum Truck | Labor | Labor      | Equipment | Material | Contractor | Indirect   |                   |
|---------------------------------------|-------|------------|-----------|----------|------------|------------|-------------------|
|                                       | Hours | Cost       | Cost      | Cost     | Cost       | Labor      | <b>Total Cost</b> |
| AUDIT / Audit Project                 | 0.5   | \$11.40    | \$0.00    | \$0.00   | \$0.00     | \$6.62     | \$18.01           |
| CBCO / Catch basin - clean out        | 14.0  | \$312.76   | \$60.76   | \$46.08  | \$0.00     | \$209.37   | \$628.97          |
| CLPJT / Crossline Pipe - Jetted       | 20.0  | \$446.80   | \$209.20  | \$50.51  | \$0.00     | \$299.10   | \$1,005.61        |
| DPJT / Driveway Pipe - Jetted         | 60.0  | \$1,340.40 | \$382.80  | \$147.12 | \$0.00     | \$897.30   | \$2,767.62        |
| SD / Soft Digging                     | 4.0   | \$89.36    | \$17.36   | \$15.76  | \$0.00     | \$59.82    | \$182.30          |
| 2015-307A / Ladys Island Vacuum Truck | 98.5  | \$2,200.72 | \$670.12  | \$259.47 | \$0.00     | \$1,472.21 | \$4,602.51        |
| Sub Total                             |       |            |           |          |            |            |                   |
|                                       |       |            |           |          |            |            |                   |
|                                       |       |            |           |          |            |            |                   |
| Grand Total                           | 98.5  | \$2,200.72 | \$670.12  | \$259.47 | \$0.00     | \$1,472.21 | \$4,602.51        |