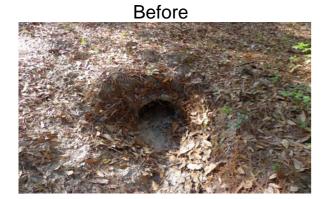

## **Narrative Description of Project:**

Project improved 32 L.F. of drainage system. Cleaned out (4) catch basins. Jetted (5) crossline pipes, (34) driveway pipes and 32 L.F. of roadside pipe.

| 2015-307A / Ladys Island Vacuum Truck | Labor | Labor      | Equipment | Material | Contractor | Indirect   |                   |
|---------------------------------------|-------|------------|-----------|----------|------------|------------|-------------------|
|                                       | Hours | Cost       | Cost      | Cost     | Cost       | Labor      | <b>Total Cost</b> |
| AUDIT / Audit Project                 | 0.5   | \$11.40    | \$0.00    | \$0.00   | \$0.00     | \$6.62     | \$18.01           |
| CBCO / Catch basin - clean out        | 14.0  | \$312.76   | \$60.76   | \$46.08  | \$0.00     | \$209.37   | \$628.97          |
| CLPJT / Crossline Pipe - Jetted       | 20.0  | \$446.80   | \$209.20  | \$50.51  | \$0.00     | \$299.10   | \$1,005.61        |
| DPJT / Driveway Pipe - Jetted         | 60.0  | \$1,340.40 | \$382.80  | \$147.12 | \$0.00     | \$897.30   | \$2,767.62        |
| SD / Soft Digging                     | 4.0   | \$89.36    | \$17.36   | \$15.76  | \$0.00     | \$59.82    | \$182.30          |
| 2015-307A / Ladys Island Vacuum Truck | 98.5  | \$2,200.72 | \$670.12  | \$259.47 | \$0.00     | \$1,472.21 | \$4,602.51        |
| Sub Total                             |       |            |           |          |            |            |                   |
|                                       |       |            |           |          |            |            |                   |
|                                       |       |            |           |          |            |            |                   |
| Grand Total                           | 98.5  | \$2,200.72 | \$670.12  | \$259.47 | \$0.00     | \$1,472.21 | \$4,602.51        |