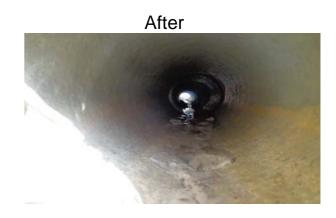

## **Narrative Description of Project:**

Project improved 32 L.F. of drainage system. Cleaned out (4) catch basins. Jetted (5) crossline pipes, (34) driveway pipes and 32 L.F. of roadside pipe.

| 2015-307A / Ladys Island Vacuum Truck | Labor | Labor      | Equipment | Material | Contractor | Indirect   |                   |
|---------------------------------------|-------|------------|-----------|----------|------------|------------|-------------------|
|                                       | Hours | Cost       | Cost      | Cost     | Cost       | Labor      | <b>Total Cost</b> |
| AUDIT / Audit Project                 | 0.5   | \$11.40    | \$0.00    | \$0.00   | \$0.00     | \$6.62     | \$18.01           |
| CBCO / Catch basin - clean out        | 14.0  | \$312.76   | \$60.76   | \$46.08  | \$0.00     | \$209.37   | \$628.97          |
| CLPJT / Crossline Pipe - Jetted       | 20.0  | \$446.80   | \$209.20  | \$50.51  | \$0.00     | \$299.10   | \$1,005.61        |
| DPJT / Driveway Pipe - Jetted         | 60.0  | \$1,340.40 | \$382.80  | \$147.12 | \$0.00     | \$897.30   | \$2,767.62        |
| SD / Soft Digging                     | 4.0   | \$89.36    | \$17.36   | \$15.76  | \$0.00     | \$59.82    | \$182.30          |
| 2015-307A / Ladys Island Vacuum Truck | 98.5  | \$2,200.72 | \$670.12  | \$259.47 | \$0.00     | \$1,472.21 | \$4,602.51        |
| Sub Total                             |       |            |           |          |            |            |                   |
|                                       |       |            |           |          |            |            |                   |
|                                       |       |            |           |          |            |            |                   |
| Grand Total                           | 98.5  | \$2,200.72 | \$670.12  | \$259.47 | \$0.00     | \$1,472.21 | \$4,602.51        |