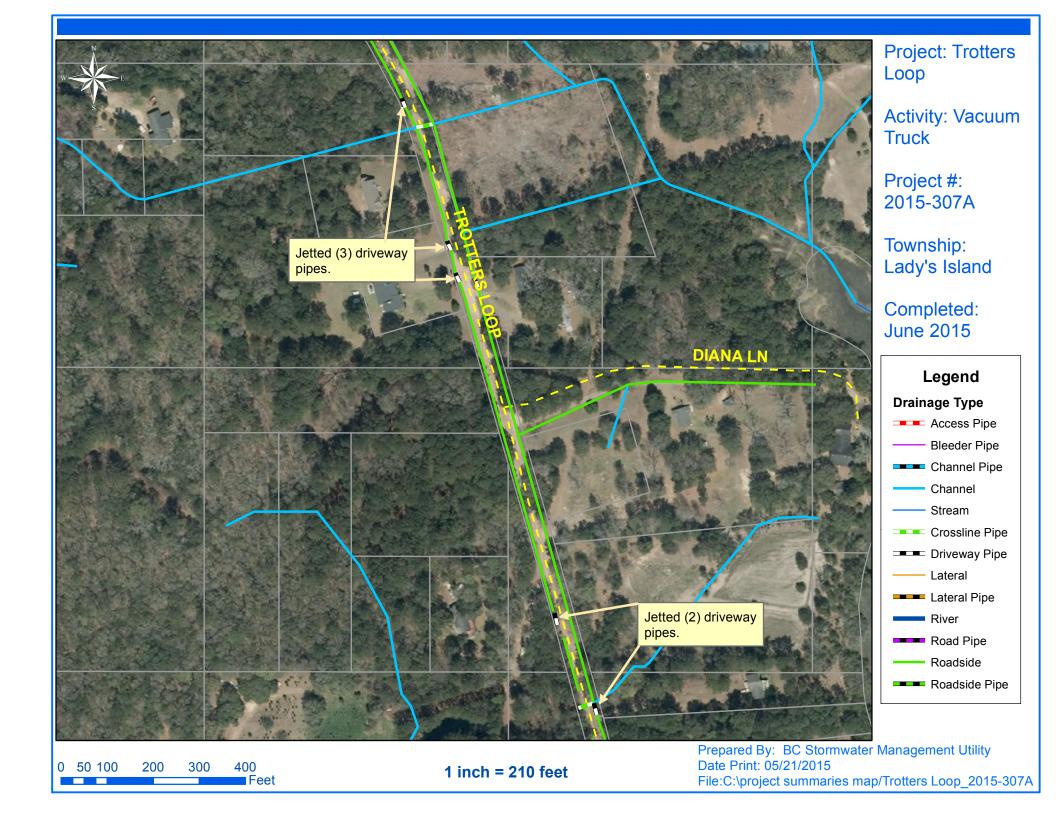

## Beaufort County Public Works Stormwater Infrastructure

Project Summary

**Project Summary:** Lady's Island Vacuum Truck - Trotters Loop, Sherman Lane, Johnson Landing Road, Ethel Grant, Judge Island Drive and Shorts Landing Road Activity: Routine/Preventive Maintenance

## **Narrative Description of Project:**

Project improved 32 L.F. of drainage system. Cleaned out (4) catch basins. Jetted (5) crossline pipes, (34) driveway pipes and 32 L.F. of roadside pipe.

| 2015-307A / Ladys Island Vacuum Truck | Labor | Labor      | Equipment | Material | Contractor | Indirect   |                   |
|---------------------------------------|-------|------------|-----------|----------|------------|------------|-------------------|
|                                       | Hours | Cost       | Cost      | Cost     | Cost       | Labor      | <b>Total Cost</b> |
| AUDIT / Audit Project                 | 0.5   | \$11.40    | \$0.00    | \$0.00   | \$0.00     | \$6.62     | \$18.01           |
| CBCO / Catch basin - clean out        | 14.0  | \$312.76   | \$60.76   | \$46.08  | \$0.00     | \$209.37   | \$628.97          |
| CLPJT / Crossline Pipe - Jetted       | 20.0  | \$446.80   | \$209.20  | \$50.51  | \$0.00     | \$299.10   | \$1,005.61        |
| DPJT / Driveway Pipe - Jetted         | 60.0  | \$1,340.40 | \$382.80  | \$147.12 | \$0.00     | \$897.30   | \$2,767.62        |
| SD / Soft Digging                     | 4.0   | \$89.36    | \$17.36   | \$15.76  | \$0.00     | \$59.82    | \$182.30          |
| 2015-307A / Ladys Island Vacuum Truck | 98.5  | \$2,200.72 | \$670.12  | \$259.47 | \$0.00     | \$1,472.21 | \$4,602.51        |
| Sub Total                             |       |            |           |          |            |            |                   |
|                                       |       |            |           |          |            |            |                   |
|                                       |       |            |           |          |            |            |                   |
| Grand Total                           | 98.5  | \$2,200.72 | \$670.12  | \$259.47 | \$0.00     | \$1,472.21 | \$4,602.51        |