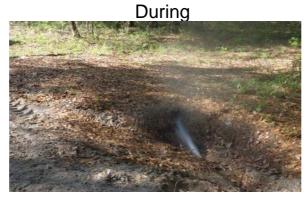

## **Narrative Description of Project:**

Project improved 32 L.F. of drainage system. Cleaned out (4) catch basins. Jetted (5) crossline pipes, (34) driveway pipes and 32 L.F. of roadside pipe.

| 2015-307A / Ladys Island Vacuum Truck | Labor | Labor      | Equipment | Material | Contractor | Indirect   |                   |
|---------------------------------------|-------|------------|-----------|----------|------------|------------|-------------------|
|                                       | Hours | Cost       | Cost      | Cost     | Cost       | Labor      | <b>Total Cost</b> |
| AUDIT / Audit Project                 | 0.5   | \$11.40    | \$0.00    | \$0.00   | \$0.00     | \$6.62     | \$18.01           |
| CBCO / Catch basin - clean out        | 14.0  | \$312.76   | \$60.76   | \$46.08  | \$0.00     | \$209.37   | \$628.97          |
| CLPJT / Crossline Pipe - Jetted       | 20.0  | \$446.80   | \$209.20  | \$50.51  | \$0.00     | \$299.10   | \$1,005.61        |
| DPJT / Driveway Pipe - Jetted         | 60.0  | \$1,340.40 | \$382.80  | \$147.12 | \$0.00     | \$897.30   | \$2,767.62        |
| SD / Soft Digging                     | 4.0   | \$89.36    | \$17.36   | \$15.76  | \$0.00     | \$59.82    | \$182.30          |
| 2015-307A / Ladys Island Vacuum Truck | 98.5  | \$2,200.72 | \$670.12  | \$259.47 | \$0.00     | \$1,472.21 | \$4,602.51        |
| Sub Total                             |       |            |           |          |            |            |                   |
|                                       |       |            |           |          |            |            |                   |
|                                       |       |            |           |          |            |            |                   |
| Grand Total                           | 98.5  | \$2,200.72 | \$670.12  | \$259.47 | \$0.00     | \$1,472.21 | \$4,602.51        |