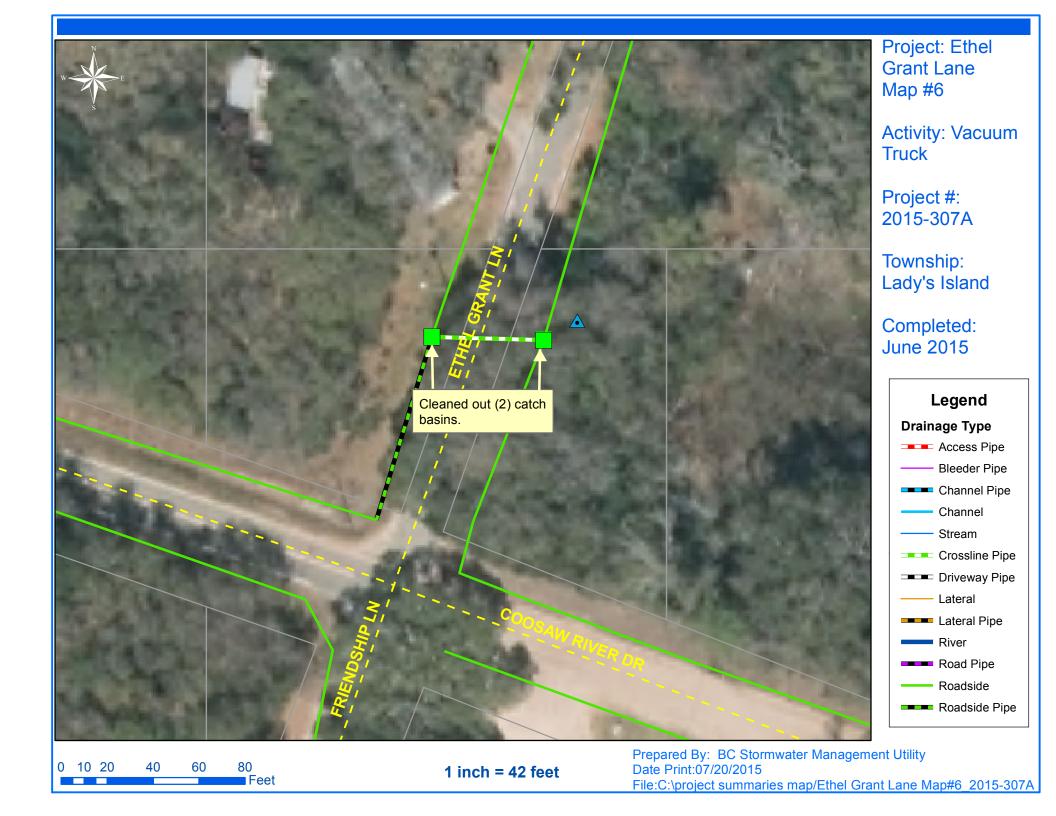

## Beaufort County Public Works Stormwater Infrastructure

Project Summary

**Project Summary:** Lady's Island Vacuum Truck - Trotters Loop, Sherman Lane, Johnson Landing Road, Ethel Grant, Judge Island Drive and Shorts Landing Road Activity: Routine/Preventive Maintenance

## **Narrative Description of Project:**

Project improved 32 L.F. of drainage system. Cleaned out (4) catch basins. Jetted (5) crossline pipes, (34) driveway pipes and 32 L.F. of roadside pipe.

| 2015-307A / Ladys Island Vacuum Truck | Labor | Labor      | Equipment | Material | Contractor | Indirect   |                   |
|---------------------------------------|-------|------------|-----------|----------|------------|------------|-------------------|
|                                       | Hours | Cost       | Cost      | Cost     | Cost       | Labor      | <b>Total Cost</b> |
| AUDIT / Audit Project                 | 0.5   | \$11.40    | \$0.00    | \$0.00   | \$0.00     | \$6.62     | \$18.01           |
| CBCO / Catch basin - clean out        | 14.0  | \$312.76   | \$60.76   | \$46.08  | \$0.00     | \$209.37   | \$628.97          |
| CLPJT / Crossline Pipe - Jetted       | 20.0  | \$446.80   | \$209.20  | \$50.51  | \$0.00     | \$299.10   | \$1,005.61        |
| DPJT / Driveway Pipe - Jetted         | 60.0  | \$1,340.40 | \$382.80  | \$147.12 | \$0.00     | \$897.30   | \$2,767.62        |
| SD / Soft Digging                     | 4.0   | \$89.36    | \$17.36   | \$15.76  | \$0.00     | \$59.82    | \$182.30          |
| 2015-307A / Ladys Island Vacuum Truck | 98.5  | \$2,200.72 | \$670.12  | \$259.47 | \$0.00     | \$1,472.21 | \$4,602.51        |
| Sub Total                             |       |            |           |          |            |            |                   |
|                                       |       |            |           |          |            |            |                   |
|                                       |       |            |           |          |            |            |                   |
| Grand Total                           | 98.5  | \$2,200.72 | \$670.12  | \$259.47 | \$0.00     | \$1,472.21 | \$4,602.51        |