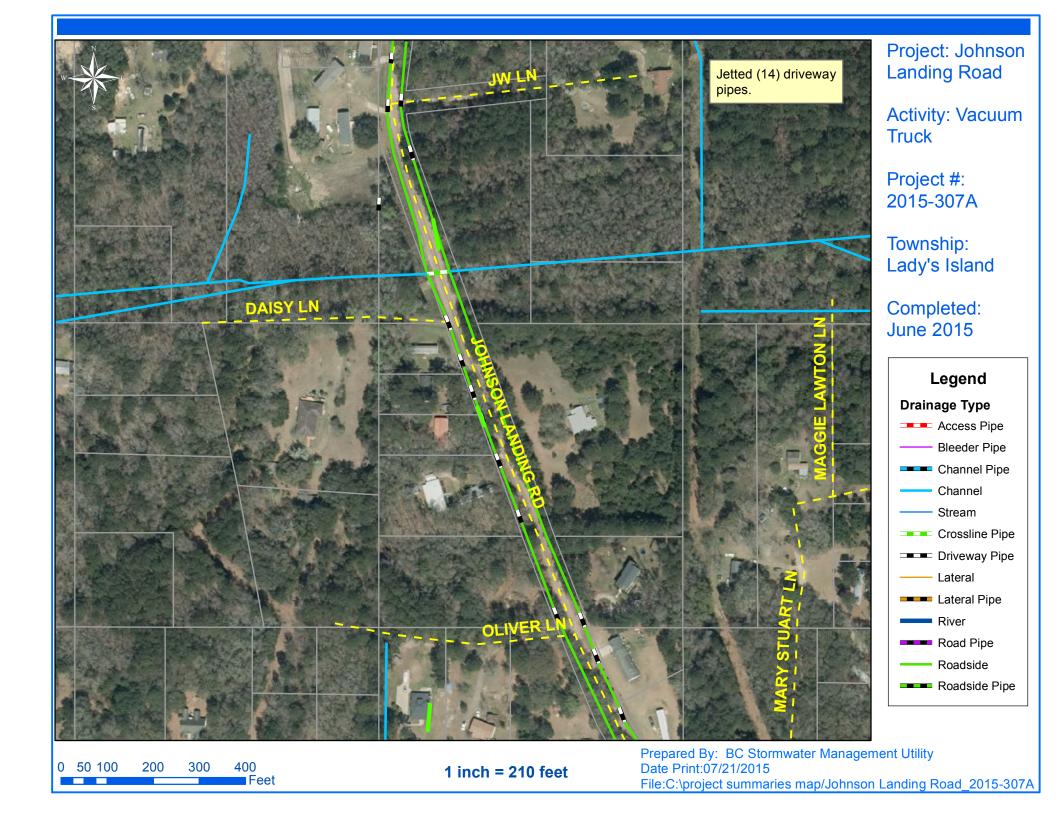

## **Narrative Description of Project:**

Project improved 32 L.F. of drainage system. Cleaned out (4) catch basins. Jetted (5) crossline pipes, (34) driveway pipes and 32 L.F. of roadside pipe.

| 2015-307A / Ladys Island Vacuum Truck | Labor | Labor      | Equipment | Material | Contractor | Indirect   |                   |
|---------------------------------------|-------|------------|-----------|----------|------------|------------|-------------------|
|                                       | Hours | Cost       | Cost      | Cost     | Cost       | Labor      | <b>Total Cost</b> |
| AUDIT / Audit Project                 | 0.5   | \$11.40    | \$0.00    | \$0.00   | \$0.00     | \$6.62     | \$18.01           |
| CBCO / Catch basin - clean out        | 14.0  | \$312.76   | \$60.76   | \$46.08  | \$0.00     | \$209.37   | \$628.97          |
| CLPJT / Crossline Pipe - Jetted       | 20.0  | \$446.80   | \$209.20  | \$50.51  | \$0.00     | \$299.10   | \$1,005.61        |
| DPJT / Driveway Pipe - Jetted         | 60.0  | \$1,340.40 | \$382.80  | \$147.12 | \$0.00     | \$897.30   | \$2,767.62        |
| SD / Soft Digging                     | 4.0   | \$89.36    | \$17.36   | \$15.76  | \$0.00     | \$59.82    | \$182.30          |
| 2015-307A / Ladys Island Vacuum Truck | 98.5  | \$2,200.72 | \$670.12  | \$259.47 | \$0.00     | \$1,472.21 | \$4,602.51        |
| Sub Total                             |       |            |           |          |            |            |                   |
|                                       |       |            |           |          |            |            |                   |
|                                       |       |            |           |          |            |            |                   |
| Grand Total                           | 98.5  | \$2,200.72 | \$670.12  | \$259.47 | \$0.00     | \$1,472.21 | \$4,602.51        |