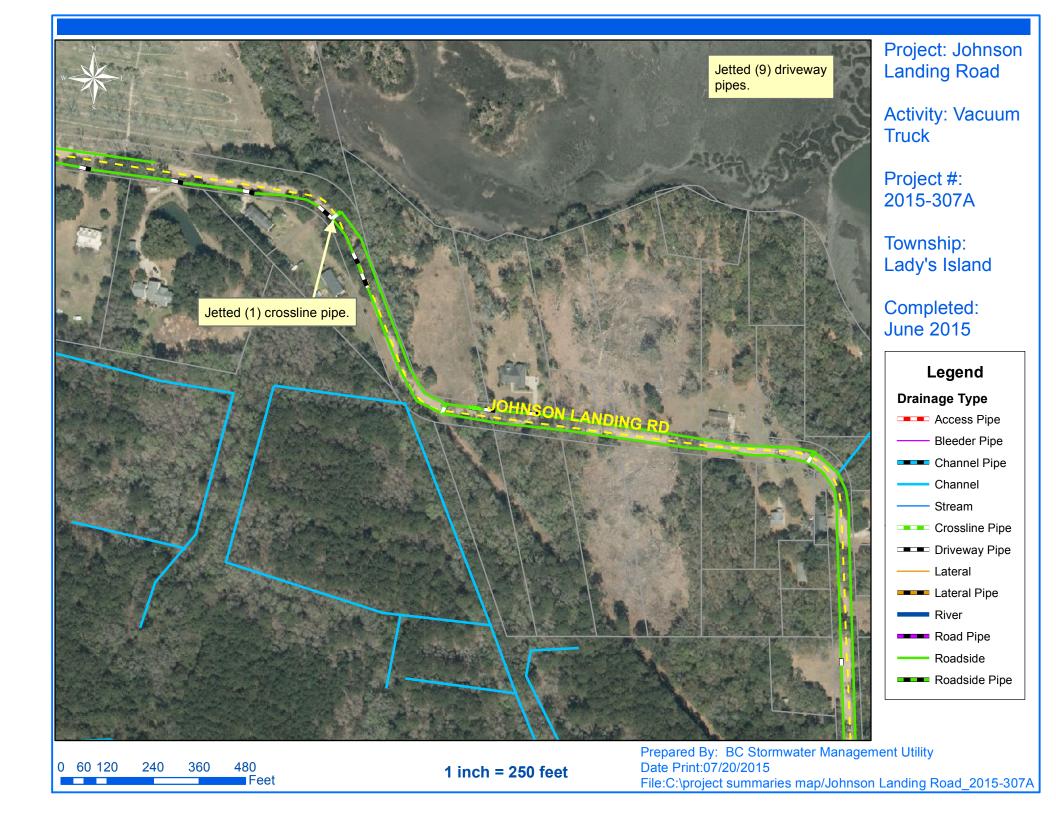

## **Narrative Description of Project:**

Project improved 32 L.F. of drainage system. Cleaned out (4) catch basins. Jetted (5) crossline pipes, (34) driveway pipes and 32 L.F. of roadside pipe.

| 2015-307A / Ladys Island Vacuum Truck | Labor | Labor      | Equipment | Material | Contractor | Indirect   |                   |
|---------------------------------------|-------|------------|-----------|----------|------------|------------|-------------------|
|                                       | Hours | Cost       | Cost      | Cost     | Cost       | Labor      | <b>Total Cost</b> |
| AUDIT / Audit Project                 | 0.5   | \$11.40    | \$0.00    | \$0.00   | \$0.00     | \$6.62     | \$18.01           |
| CBCO / Catch basin - clean out        | 14.0  | \$312.76   | \$60.76   | \$46.08  | \$0.00     | \$209.37   | \$628.97          |
| CLPJT / Crossline Pipe - Jetted       | 20.0  | \$446.80   | \$209.20  | \$50.51  | \$0.00     | \$299.10   | \$1,005.61        |
| DPJT / Driveway Pipe - Jetted         | 60.0  | \$1,340.40 | \$382.80  | \$147.12 | \$0.00     | \$897.30   | \$2,767.62        |
| SD / Soft Digging                     | 4.0   | \$89.36    | \$17.36   | \$15.76  | \$0.00     | \$59.82    | \$182.30          |
| 2015-307A / Ladys Island Vacuum Truck | 98.5  | \$2,200.72 | \$670.12  | \$259.47 | \$0.00     | \$1,472.21 | \$4,602.51        |
| Sub Total                             |       |            |           |          |            |            |                   |
|                                       |       |            |           |          |            |            |                   |
|                                       |       |            |           |          |            |            |                   |
| Grand Total                           | 98.5  | \$2,200.72 | \$670.12  | \$259.47 | \$0.00     | \$1,472.21 | \$4,602.51        |