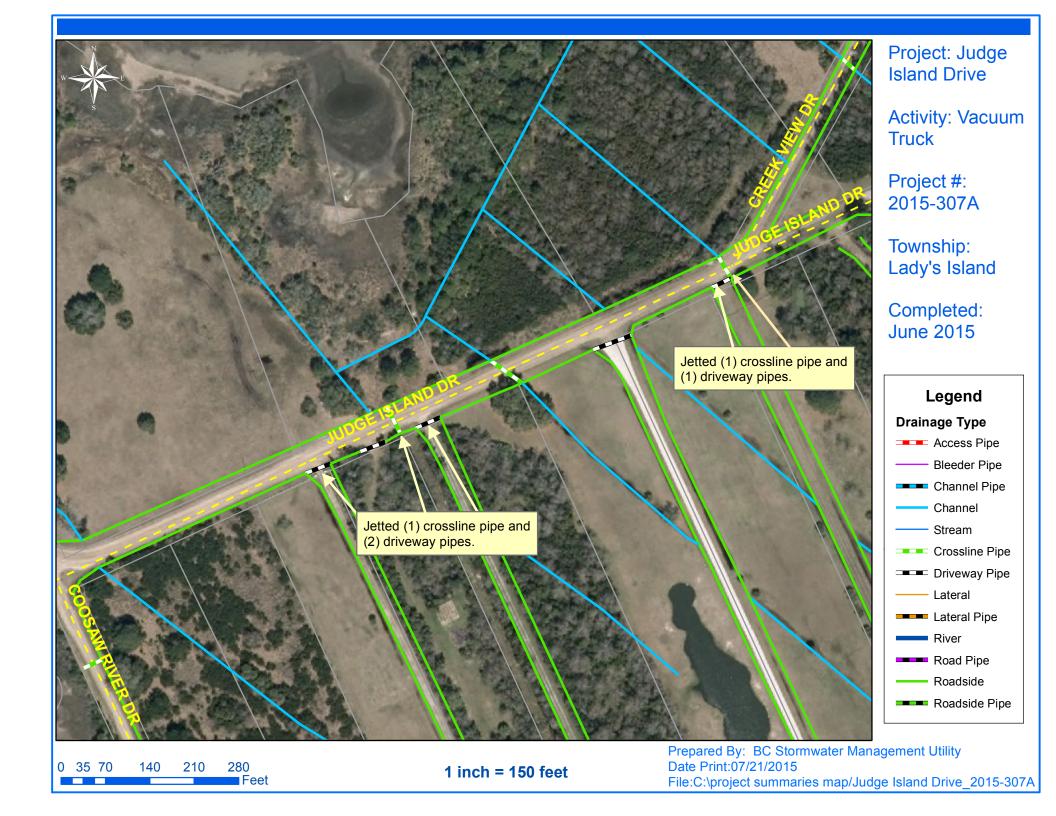

## **Narrative Description of Project:**

Project improved 32 L.F. of drainage system. Cleaned out (4) catch basins. Jetted (5) crossline pipes, (34) driveway pipes and 32 L.F. of roadside pipe.

| 2015-307A / Ladys Island Vacuum Truck | Labor | Labor      | Equipment | Material | Contractor | Indirect   |                   |
|---------------------------------------|-------|------------|-----------|----------|------------|------------|-------------------|
|                                       | Hours | Cost       | Cost      | Cost     | Cost       | Labor      | <b>Total Cost</b> |
| AUDIT / Audit Project                 | 0.5   | \$11.40    | \$0.00    | \$0.00   | \$0.00     | \$6.62     | \$18.01           |
| CBCO / Catch basin - clean out        | 14.0  | \$312.76   | \$60.76   | \$46.08  | \$0.00     | \$209.37   | \$628.97          |
| CLPJT / Crossline Pipe - Jetted       | 20.0  | \$446.80   | \$209.20  | \$50.51  | \$0.00     | \$299.10   | \$1,005.61        |
| DPJT / Driveway Pipe - Jetted         | 60.0  | \$1,340.40 | \$382.80  | \$147.12 | \$0.00     | \$897.30   | \$2,767.62        |
| SD / Soft Digging                     | 4.0   | \$89.36    | \$17.36   | \$15.76  | \$0.00     | \$59.82    | \$182.30          |
| 2015-307A / Ladys Island Vacuum Truck | 98.5  | \$2,200.72 | \$670.12  | \$259.47 | \$0.00     | \$1,472.21 | \$4,602.51        |
| Sub Total                             |       |            |           |          |            |            |                   |
|                                       |       |            |           |          |            |            |                   |
|                                       |       |            |           |          |            |            |                   |
| Grand Total                           | 98.5  | \$2,200.72 | \$670.12  | \$259.47 | \$0.00     | \$1,472.21 | \$4,602.51        |