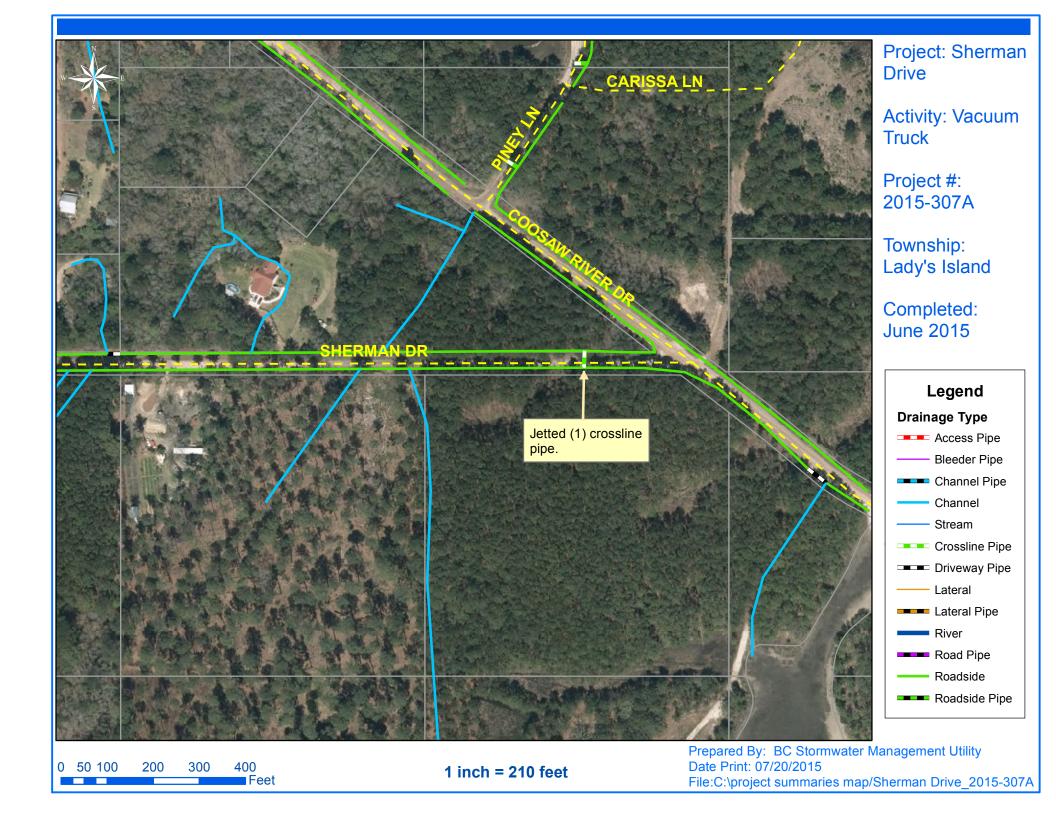

## Beaufort County Public Works Stormwater Infrastructure

Project Summary

**Project Summary:** Lady's Island Vacuum Truck - Trotters Loop, Sherman Lane, Johnson Landing Road, Ethel Grant, Judge Island Drive and Shorts Landing Road Activity: Routine/Preventive Maintenance

## **Narrative Description of Project:**

Project improved 32 L.F. of drainage system. Cleaned out (4) catch basins. Jetted (5) crossline pipes, (34) driveway pipes and 32 L.F. of roadside pipe.

| 2015-307A / Ladys Island Vacuum Truck | Labor | Labor      | Equipment | Material | Contractor | Indirect   |                   |
|---------------------------------------|-------|------------|-----------|----------|------------|------------|-------------------|
|                                       | Hours | Cost       | Cost      | Cost     | Cost       | Labor      | <b>Total Cost</b> |
| AUDIT / Audit Project                 | 0.5   | \$11.40    | \$0.00    | \$0.00   | \$0.00     | \$6.62     | \$18.01           |
| CBCO / Catch basin - clean out        | 14.0  | \$312.76   | \$60.76   | \$46.08  | \$0.00     | \$209.37   | \$628.97          |
| CLPJT / Crossline Pipe - Jetted       | 20.0  | \$446.80   | \$209.20  | \$50.51  | \$0.00     | \$299.10   | \$1,005.61        |
| DPJT / Driveway Pipe - Jetted         | 60.0  | \$1,340.40 | \$382.80  | \$147.12 | \$0.00     | \$897.30   | \$2,767.62        |
| SD / Soft Digging                     | 4.0   | \$89.36    | \$17.36   | \$15.76  | \$0.00     | \$59.82    | \$182.30          |
| 2015-307A / Ladys Island Vacuum Truck | 98.5  | \$2,200.72 | \$670.12  | \$259.47 | \$0.00     | \$1,472.21 | \$4,602.51        |
| Sub Total                             |       |            |           |          |            |            |                   |
|                                       |       |            |           |          |            |            |                   |
|                                       |       |            |           |          |            |            |                   |
| Grand Total                           | 98.5  | \$2,200.72 | \$670.12  | \$259.47 | \$0.00     | \$1,472.21 | \$4,602.51        |